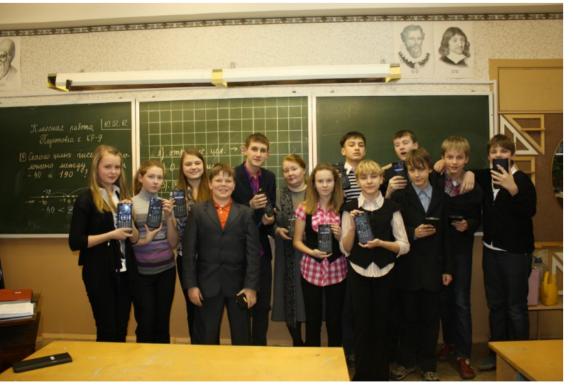

## Lyceum "Physical-Technical High School"

- Yekaterina Borisovna Yagunova
- Valery Adolfovich Ryzhik
- Konstantin Mikhaylovich Stolbov
- Alexey Gennadyevich Zarembo
- Mikhail Eduardovich Dvorkin

## **Seminars** in August and November, 2011

- Texas Instruments representatives sharing new technology with teachers and education organizers;
- Introduction of a new concept to a (honestly speaking) conservative community;
- A breakthrough beginning of a fruitful collaboration!