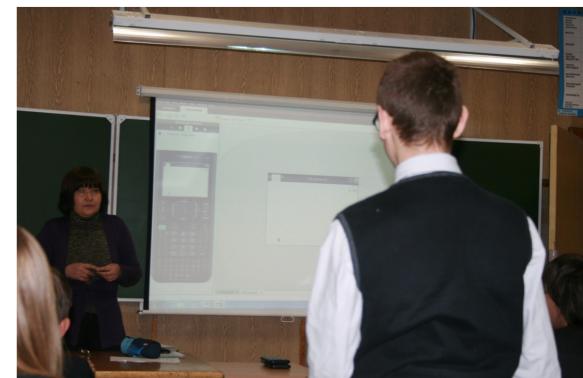

## **Seminars** in August and November, 2011

- Texas Instruments representatives sharing new technology with teachers and education organizers;
- Introduction of a new concept to a (honestly speaking) conservative community;
- A breakthrough beginning of a fruitful collaboration!

Very first impressions (survey after first introduction):

- «Unusual ease to work with graphs of functions sliders and parameters give enough freedom to show properties of functions»;
- «Nice interface to work with regular polygons and geometric constructions upon them»;
- «Ready to explore all the possibilities, even despite the language barrier».