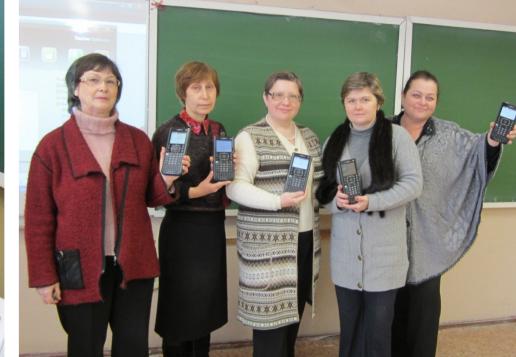

#### School 558

- Lyubov Mikhaylovna Efimova
- Natalya Nikolaevna Romanova
- Nadezhda Ivanovna Vorobyova
  Tatyana Mikhaylovna Tsyplyatnikova
  - Yelena Borisovna Shabarova
  - Natalya Alexandrovna Yekimova

#### **Gymnasium 177**

- Galina Vasilyevna Lunkina
- Galina Valentinovna Li
- Nina Pavlovna Belashova Margarita Yuryevna Saprykina

- Igor Mikhaylovich Laptev
- Yelena Nikolaevna Batilova
- Svetlana Mikhaylovna Smirnova