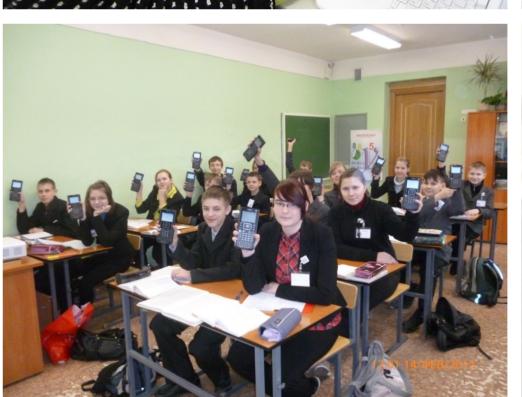

## Lyceum "Physical-Technical High School"

- Yekaterina Borisovna Yagunova
- Valery Adolfovich Ryzhik
- Konstantin Mikhaylovich Stolbov
- Alexey Gennadyevich Zarembo
- Mikhail Eduardovich Dvorkin

## **Seminars** in August and November, 2011

- Texas Instruments representatives sharing new technology with teachers and education organizers;
- Introduction of a new concept to a (honestly speaking) conservative community;
- A breakthrough beginning of a fruitful collaboration!